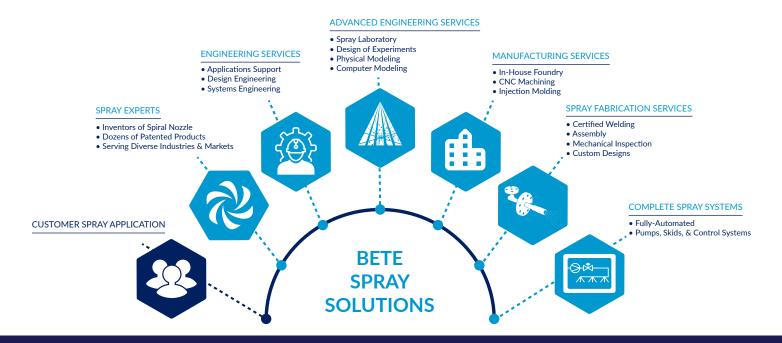

### OPTIMIZE YOUR SPRAY PERFORMANCE WITH BETE SPRAY TECHNOLOGY

Leveraging over 70 years of experience with industrial nozzle design, advanced spray engineering, and spray technology, BETE has grown far beyond spray nozzles. We offer a one-stop shop for custom-engineered spray systems and precision fabrication solutions.

Our deep understanding of spray nozzle and fluid system performance allows us to custom design a system to meet your specific operational needs and requirements. If you want to optimize an existing spraying system, we can evaluate your equipment and recommend changes to improve the performance and reliability.

BETE designs and fabricates spray headers, spargers, spray lances, injectors, and quills. Our engineers start by incorporating your project specifications to ensure we meet your design requirements, including any referenced industry codes, to deliver a fully compliant fabrication.